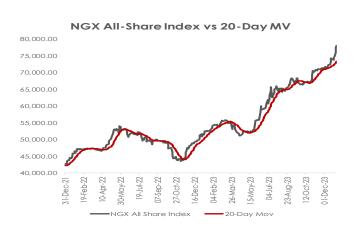

### Stock market rebounds:

The domestic bourse ended the week on a bullish note as the All-Share index rose by 0.40% to close at 97,745.73 points. Buy interests in OANDO (+10.00%), OKOMUOIL (+10.00%), TOTAL (+9.98%), PRESCO (+6.78%) and ZENITHBANK (+2.86%) kept the market in the green.

Having lost in four out of the five trading sessions this week, the ASI closed 0.46% lower week-on-week. During the week, negative performances across UCAP (-68.81% w/w), NB (-12.75% w/w), NESTLE (-9.78% w/w) and MTNN (-5.00% w/w) were sufficient to offset the gains in OANDO (+24.32% w/w), ETERNA (+17.28% w/w) and PRESCO (+15.14% w/w). As a result, YTD return contracted to 30.72%, and market capitalization lost \\ \text{\text{\text{\text{\text{\text{\text{\text{\text{\text{\text{\text{\text{\text{\text{\text{\text{\text{\text{\text{\text{\text{\text{\text{\text{\text{\text{\text{\text{\text{\text{\text{\text{\text{\text{\text{\text{\text{\text{\text{\text{\text{\text{\text{\text{\text{\text{\text{\text{\text{\text{\text{\text{\text{\text{\text{\text{\text{\text{\text{\text{\text{\text{\text{\text{\text{\text{\text{\text{\text{\text{\text{\text{\text{\text{\text{\text{\text{\text{\text{\text{\text{\text{\text{\text{\text{\text{\text{\text{\text{\text{\text{\text{\text{\text{\text{\text{\text{\text{\text{\text{\text{\text{\text{\text{\text{\text{\text{\text{\text{\text{\text{\text{\text{\text{\text{\text{\text{\text{\text{\text{\text{\text{\text{\text{\text{\text{\text{\text{\text{\text{\text{\text{\text{\text{\text{\text{\text{\text{\text{\text{\text{\text{\text{\text{\text{\text{\text{\text{\text{\text{\text{\text{\text{\text{\text{\text{\text{\text{\text{\text{\text{\text{\text{\text{\text{\text{\text{\text{\text{\text{\text{\text{\text{\text{\text{\text{\text{\text{\text{\text{\text{\text{\text{\text{\text{\text{\text{\text{\text{\text{\text{\text{\text{\text{\text{\text{\text{\text{\text{\text{\text{\text{\text{\text{\text{\text{\text{\text{\text{\text{\text{\text{\text{\text{\text{\text{\text{\text{\text{\text{\text{\text{\text{\text{\text{\text{\text{\text{\text{\text{\text{\text{\text{\text{\text{\text{\text{\text{\text{\text{\text{\text{\text{\text{\text{\text{\text{\text{\text{\text{\text{\text{\text{\text{\text{\text{\text{\text{\text{\text{\text{\text{\text{\text{\text{\text{\text{\text{\text{\text{\t