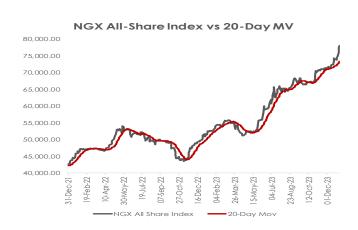

# Stock market reverses gain:

**Equities** 

The equities market closed on a negative note as sell pressures in MTNN (-6.54%), WAPCO (-1.41%), WEMABANK (-1.39%) and UCAP (-0.18%) dragged the All-Share Index down by 0.24% to 100,063.32 points. Consequently, YTD return moderated to 33.82% and market capitalisation declined by \$133.59bn to \$56.60trn.

Performance across tracked indices was largely bullish as the Banking, Oil & Gas and Insurance indices led the gainers chart by 2.12%, 1.43% and 0.15% respectively due to gains in ZENITHBANK (+4.46%), OANDO (+9.93%) and AIICO (+2.86%). On the flipside, the Industrial and Consumer Goods indices dropped by 0.06% and 0.01% respectively, due to sell-offs in WAPCO (-1.41%) and CHAMPION (-6.00%).