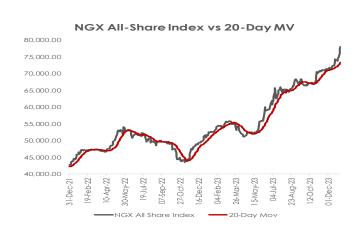

# Bears resurface as investors lose **\*84.58**bn on profit taking:

Sell pressures in FIDELITYBK (-9.72%), STANBIC (-8.77%), TRANSCORP (-3.29%) and NB (-2.45%) dragged the All Share Index down by 0.15% to 99,134.85 points. As a result, YTD return decreased to 32.58% and market capitalisation waned by  $\upmskip \$484.58$ bn to  $\upmskip \$456.08$ trn.

Market activities showed trade turnover increased relative to the previous session, with the volume and value of transactions up by 0.54% and 10.74% respectively. A total of 309.81m units of shares valued at \\$5.39\text{bn} were exchanged in 6,765 deals. \\$HDELITYBK (-9.72%) led volume chart with 49.20m units traded while GUINNESS (+0.20%) led the value chart with 19.57m units traded in deals worth \\$975.58m. Investors' sentiment as measured by market breadth (advance/decline ratio) improved from 0.75x to 0.94x, reflective of 17 gainers against the 18 decliners.

Performance across tracked indices was mixed as the Insurance and Oil & Gas indices led the gainers chart up by 1.66% and 0.28% respectively, on the back of gains in NEM (+8.75%) and OANDO (+9.77%). On the flipside, sell-offs in RDELITYBK (-9.72%) and NB (-2.45%) dragged the Banking and Consumer Goods indices down by 1.30% and 0.09% respectively.