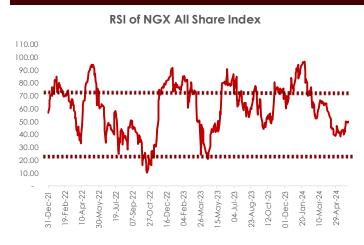

# Bears resurface as investors lose **\*84.58**bn on profit taking:

Sell pressures in FIDELITYBK (-9.72%), STANBIC (-8.77%), TRANSCORP (-3.29%) and NB (-2.45%) dragged the All Share Index down by 0.15% to 99,134.85 points. As a result, YTD return decreased to 32.58% and market capitalisation waned by  $\upmskip \$484.58$ bn to  $\upmskip \$456.08$ trn.

Market activities showed trade turnover increased relative to the previous session, with the volume and value of transactions up by 0.54% and 10.74% respectively. A total of 309.81m units of shares valued at \\$5.39\text{bn} were exchanged in 6,765 deals. \\$HDELITYBK (-9.72%) led volume chart with 49.20m units traded while GUINNESS (+0.20%) led the value chart with 19.57m units traded in deals worth \\$975.58m. Investors' sentiment as measured by market breadth (advance/decline ratio) improved from 0.75x to 0.94x, reflective of 17 gainers against the 18 decliners.

Performance across tracked indices was mixed as the Insurance and Oil & Gas indices led the gainers chart up by 1.66% and 0.28% respectively, on the back of gains in NEM (+8.75%) and OANDO (+9.77%). On the flipside, sell-offs in RDELITYBK (-9.72%) and NB (-2.45%) dragged the Banking and Consumer Goods indices down by 1.30% and 0.09% respectively.