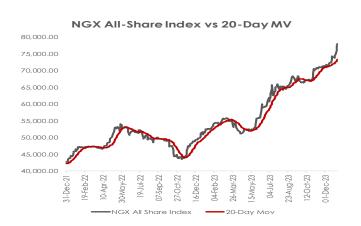

### Local bourse opens bearish:

Transactions on the floor of the Stock Exchange opened the week on a negative note as the AII- Share Index moderated by 0.02% to settle at 100,006.79 points from the previous close of 100,022.03 points. Consequently, YTD return dropped to 33.75% and market capitalisation declined by N8.62bn to N56.57trn.

Market activities showed trade turnover strengthened relative to the previous session, with the volume and value of transactions up by 67.20% and 18.98% respectively. A total of 689.98m units of shares valued at \(\mathbf{H}7.17\)bn were exchanged in 9,635 deals. ELLAHLAKES (0.00%) led volume chart with 271.49m units traded while GTCO (+0.32%) led the value chart with 40.84m units traded in deals worth \(\mathbf{H}1.94\)bn. Investors' sentiment as measured by market breadth (advance/decline ratio) waned from 1.23x to 0.92x, reflective of 22 gainers against the 24 decliners.

Performance across tracked indices was largely bullish as the Oil & Gas, Banking and Insurance indices led the gainers chart up by 1.45%, 0.27% and 0.18% respectively due to gains in CONOIL (+8.26%), ACCESSCORP (+2.08%) and AIICO (+5.45%). On the flipside, the Consumer Goods index declined by 0.25%, due to profit bookings in PZ (-10.00%) and UNILEVER (-2.58%).