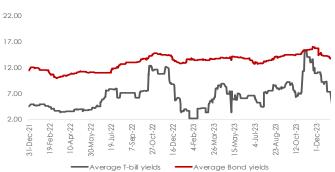

### **Money Market**

At the secondary NTB market, yield rose by 10bps to an average of 22.80%, despite price appreciation across tracked tenors. The O/N rate declined by 25bps to close at 32.28%.

#### **Fixed Income**

At the secondary Bond market, average yield increased by 1bp to close at 18.68%, due to sell pressures in the 3yrs bond.