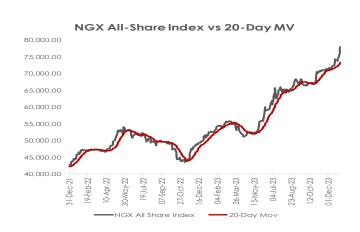

## **Equities**

## Domestic bourse opens bullish:

The equities market started the first trading session of the week in green as bargain hunting activities in FLOURMILL (+10.00%), TOTAL (+9.98%), ACCESSCORP (+9.86%), FIDELITYBK (+6.52%), ZENITHBANK (+4.66%) and SEPLAT (+2.24%) drove the All Share Index up by 0.58% to 99,793.71 points. As a result, YTD return rose to 33.46%, and the market capitalization increased by \$\mathbf{\text{\text{\text{\text{\text{\text{\text{\text{\text{\text{\text{\text{\text{\text{\text{\text{\text{\text{\text{\text{\text{\text{\text{\text{\text{\text{\text{\text{\text{\text{\text{\text{\text{\text{\text{\text{\text{\text{\text{\text{\text{\text{\text{\text{\text{\text{\text{\text{\text{\text{\text{\text{\text{\text{\text{\text{\text{\text{\text{\text{\text{\text{\text{\text{\text{\text{\text{\text{\text{\text{\text{\text{\text{\text{\text{\text{\text{\text{\text{\text{\text{\text{\text{\text{\text{\text{\text{\text{\text{\text{\text{\text{\text{\text{\text{\text{\text{\text{\text{\text{\text{\text{\text{\text{\text{\text{\text{\text{\text{\text{\text{\text{\text{\text{\text{\text{\text{\text{\text{\text{\text{\text{\text{\text{\text{\text{\text{\text{\text{\text{\text{\text{\text{\text{\text{\text{\text{\text{\text{\text{\text{\text{\text{\text{\text{\text{\text{\text{\text{\text{\text{\text{\text{\text{\text{\text{\text{\text{\text{\text{\text{\text{\text{\text{\text{\text{\text{\text{\text{\text{\text{\text{\text{\text{\text{\text{\text{\text{\text{\text{\text{\text{\text{\text{\text{\text{\text{\text{\text{\text{\text{\text{\text{\text{\text{\text{\text{\text{\text{\text{\text{\text{\text{\text{\text{\text{\text{\text{\text{\text{\text{\text{\text{\text{\text{\text{\text{\text{\text{\text{\text{\text{\text{\text{\text{\text{\text{\text{\text{\text{\text{\text{\text{\text{\text{\text{\text{\text{\text{\text{\text{\text{\text{\text{\text{\text{\text{\text{\text{\text{\text{\text{\text{\text{\text{\text{\text{\text{\text{\text{\text{\text{\text{\text{\text{\text{\text{\text{\text{\text{\text{\text{\text{\text{\text{\text{\text{\text{

Market activities showed trade turnover strengthened relative to the previous session, as the volume and value of transactions surged by 148.33% and 83.55% respectively. A total of 963.54m units of shares valued at \textbf{\textbf{1}}\textbf{13.50}bn were exchanged in 8,657 deals. FIDELITYBK (+6.52%) led volume and value chart with 605.26m units traded in deals worth \textbf{\textbf{\textbf{6}}}\textbf{6.03}bn. Investors' sentiment as measured by market breadth (advance/decline ratio) improved from 1.29x to 3.00x, reflective of 30 gainers against the 10 decliners.

On a sectoral level, performance was mainly bullish as four of the five sectors under our coverage closed in green. The Oil & Gas and Banking indices led the gainers pack by 3.13% and 2.71% respectively, due to buy interests in TOTAL (+9.98%) and ACCESSCORP (+9.86%). Similarly, the Insurance and Consumer Goods sectors closed higher by 0.59% and 0.31% respectively, owing to gains in PRESTIGE (+8.00%) and NB (+2.38%). On the flipside, the Industrial Goods index moderated by 0.08%, on account of selloffs in WAPCO (-2.22%).

## **OUTLOOK**

Nigerian Equities Market closed in green at the close of today's trade. The upward movements could be attributed to an increased buying interest observed in the market. We project mixed sentiment in market trajectory in the the remaining days of the week.