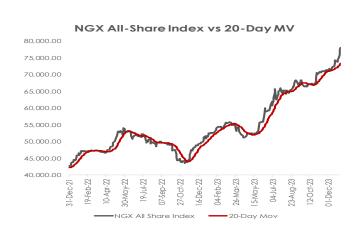

## Local bourse closes flat:

The domestic bourse closed today's trading session flat as the All-Share Index printed 99,802.08 points, despite Sell-offs in OANDO (-2.02%), UBA (-1.30%), ZENITHBANK (-1.20%) and GTCO (-0.88%). Consequently, YTD return came in at 33.47% and market capitalisation settled at #56.46trn.

Performance across tracked indices was largely bullish as the Oil & Gas, Consumer and Industrial Goods indices led the gainers chart up by 0.37%, 0.34% and 0.02% respectively due to buy interests in ETERNA (+9.88%), DANGSUGAR (+2.82%) and WAPCO (+0.41%). On the flipside, the Banking and Insurance indices declined by 0.39% and 0.18% respectively, due to sell pressures in some Tier-1 Banks and UNIVINSURE (-2.70%).