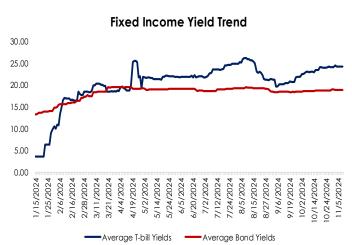

| Fixed income market summary | 11-Nov-24 | 8-Nov-24 | -             |
|-----------------------------|-----------|----------|---------------|
| T-bills                     | Current   | Previous | Change(bp)    |
| 3m                          | 24.30     | 24.35    | ₩ 0.05        |
| 6m                          | 25.13     | 25.58    | <b>4</b> 0.45 |
| 12m                         | 24.50     | 24.55    | 0.05          |

| FGN Bonds | Current | Previous | Change(bp)    |
|-----------|---------|----------|---------------|
| 3yrs      | 20.00   | 20.01    | <b>4</b> 0.01 |
| 5yrs      | 19.75   | 19.75    | → 0.00        |
| 7yrs      | 18.25   | 18.25    | <b>3</b> 0.00 |
| 10yrs     | 18.75   | 18.75    | <b>3</b> 0.00 |

#### **Money Market**

At the secondary NTB market, yield narrowed by 1bp to close at 24.23%. The O/N rate moderated by 143bps to 31.05%.

#### **Fixed Income**

At the secondary Bond market, average yield fell by 1bp to close at 18.94%.