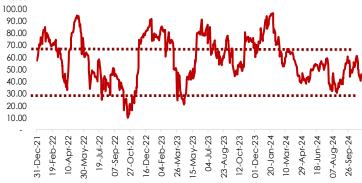

TERLINGNG led the volume chart with 36.13m units , while UBA led value chart with 33.49m units traded in deals worth N1.04bn. Investors' sentiment as measured by market breadth (advance/decline ratio) declined from 1.29x to 1.00x, reflective of 24 gainers against the 27 decliners.

Performance across tracked indices was largely bearish as the Banking, Consumer and Industrial Goods indices fell by 0.81%, 0.10% and 0.03% respectively, due to losses in STERLINGNG (-4.76%), DANGSUGAR (-2.60%) and WAPCO (-0.52%). On the flipside, the Insurance and Oil & Gas indices advanced by 0.23% and 0.16% respectively, owing to buying interests in CORNERST (+0.40%) and ARADEL (+9.99%).

#### OUTLOOK

We expect profit taking to dominates activities on the NGX this week.

#### **RSI of NGX All Share Index**





## SCM Capital Research | Nigeria | Markets

#### **Money Market**

## Monday, 11 November 2024



Source: NGX, SCM Capital Research

#### Foreign Exchange Rates Trend 2.100 1,900 1,700 1.500 1,300 1,100 900 700 2-Jul-24 30-Jan-24 27-Feb-24 12-Mar-24 26-Mar-24 23-Apr-24 7-May-24 21-May-24 18-Jun-24 16-JUI-24 30-Jul-24 13-Aug-24 10-Sep-24 8-Oct-24 22-Oct-24 CBN —

Source: FMDQ, CBN, SCM Capital Research

| Brent Crude Oil Price |