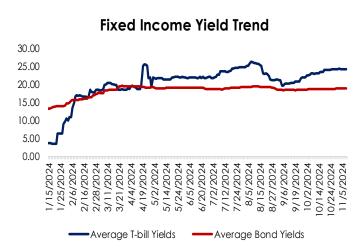

| Fixed income market summary | 12-Nov-24 | 11-Nov-24 |               |
|-----------------------------|-----------|-----------|---------------|
| T-bills                     | Current   | Previous  | Change(bp)    |
| 3m                          | 24.29     | 24.30     | ₩ 0.02        |
| 6m                          | 25.11     | 25.13     | <b>4</b> 0.02 |
| 12m                         | 24.49     | 24.50     | <b>J</b> 0.02 |

| FGN Bonds | Current | Previous | Change(bp) |
|-----------|---------|----------|------------|
| 3yrs      | 20.00   | 20.00    | • 0.00     |
| 5yrs      | 19.75   | 19.75    | → 0.00     |
| 7yrs      | 18.25   | 18.25    | → 0.00     |
| 10yrs     | 18.22   | 18.22    | → 0.00     |

#### **Money Market**

At the secondary NTB market, yield declined by 2bps to close at 24.22%. The O/N rate rose by 155bps to 32.60%.

#### **Fixed Income**

At the secondary Bond market, average yield fell by 1bp to close at 18.93%.