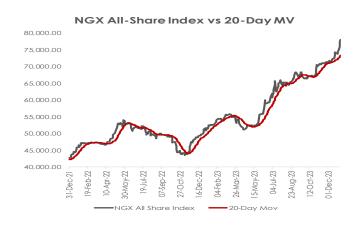

## Bulls lift benchmark index:

Transactions on the floor of the Stock Exchange closed today's trading session on a positive note as the All-Share Index rose by 0.20% to settle at 99,832.25 points, due to buy interests in NB (+10.00%), UBA (+6.24%), OANDO (+3.09%) and ZENITHBANK (+2.86%). As a result, YTD return increased to 33.51%, and the market capitalization rose by #114.12bn to close at #56.47trn.

Market activities showed trade turnover weakened relative to the previous session, with the volume and value of transactions down by 40.80% and 47.72% respectively. A total of 502.60m units of shares valued at \$8.65bn were exchanged in 9,686 deals. ZENITHBANK (+2.86%) led volume and value chart with 71.22m units traded in deals worth \$2.52bn. Investors' sentiment as measured by market breadth (advance/decline ratio) improved from 1.53x to 1.56x, reflective of 30 gainers against the 18 decliners.

Performance across tracked indices was largely bullish as the Insurance and Banking indices led the gainers chart by 1.80% and 0.98% respectively, owing to buy interests in NEM (+9.77%) and UBA (+6.24%). Additionally, the Consumer and Industrial Goods indices gained 0.30% and 0.12% respectively, owing to bargain huntings in NB (+10.00%) and WAPCO (+2.87%).