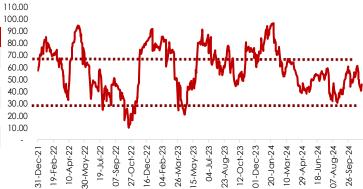

| -5.88%   |
| NEM        | 8.50     | 8.00      | -0.50    | -5.88%   |

Source: NGX, SCM Capital Research

| NASD OTC Snapshot           |           |           |          |         |
|-----------------------------|-----------|-----------|----------|---------|
| Statistics                  | 12-Nov-24 | 13-Nov-24 | Change % | YTD (%) |
| NSI                         | 2,992.62  | 2,992.85  | 0.01     | 222.69  |
| Market Capitalization (₦Bn) | 1,048.97  | 1,049.05  | 0.01     | -16.56  |
| Value Traded (₦'000)        | 17,979.11 | 10,241.78 | -43.04   |         |
| Volume Traded               | 4,207,736 | 2,527,955 | -39.92   |         |
| Deals                       | 21        | 19        | -9.52    |         |

Source: NASD, SCM Capital Research

### **RSI of NGX All Share Index**





## SCM Capital Research | Nigeria | Markets

#### **Money Market**

## Wednesday, 13 November 2024



Source: NGX, SCM Capital Research

#### Foreign Exchange Rates Trend 2.100 1,900 1,700 1.500 1,300 1,100 900 700 2-Jul-24 16-Jan-24 30-Jan-24 27-Feb-24 12-Mar-24 26-Mar-24 23-Apr-24 7-May-24 21-May-24 18-Jun-24 16-JUI-24 30-Jul-24 13-Aug-24 27-Aug-24 10-Sep-24 8-Oct-24 22-Oct-24 Parallel CBN —

Source: FMDQ, CBN, SCM Capital Research

| Brent Crude Oil Price |