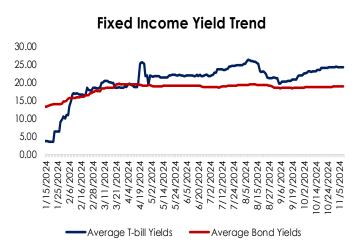

| Fixed income market summary | 13-Nov-24 | 12-Nov-24 | -             |
|-----------------------------|-----------|-----------|---------------|
| T-bills                     | Current   | Previous  | Change(bp)    |
| 3m                          | 24.27     | 24.29     | ₩ 0.02        |
| 6m                          | 25.10     | 25.11     | <b>4</b> 0.02 |
| 12m                         | 24.47     | 24.49     | <b>J</b> 0.02 |

| FGN Bonds | Current | Previous | Change(bp) |
|-----------|---------|----------|------------|
| 3yrs      | 19.76   | 20.00    | ₩ 0.25     |
| 5yrs      | 19.76   | 19.76    | → 0.00     |
| 7yrs      | 18.25   | 18.25    | → 0.00     |
| 10yrs     | 18.22   | 18.22    | → 0.00     |

#### **Money Market**

At the secondary NTB market, yield declined by 2bps to close at 24.20%. The O/N rate fell by 12bps to 32.48%.

#### **Fixed Income**

At the secondary Bond market, average yield fell by 1bp to close at 18.93%.