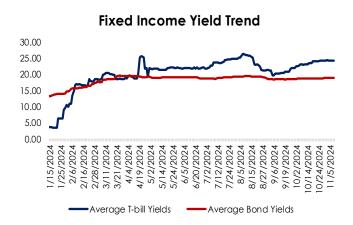

| Fixed income market summary | 13-Dec-24 | 12-Dec-24 |               |
|-----------------------------|-----------|-----------|---------------|
| T-bills                     | Current   | Previous  | Change(bp)    |
| 3m                          | 26.17     | 28.58     | <b>4</b> 2.41 |
| 6m                          | 25.19     | 25.21     | <b>4</b> 0.02 |
| 12m                         | 26.78     | 26.94     | <b>J</b> 0.16 |

| FGN Bonds | Current | Previous | Change(bp)    |
|-----------|---------|----------|---------------|
| 3yrs      | 19.98   | 19.63    | <b>1</b> 0.35 |
| 5yrs      | 19.71   | 20.30    | <b>4</b> 0.59 |
| 7yrs      | 18.28   | 20.05    | <b>J</b> 1.77 |
| 10yrs     | 18.08   | 18.08    | → 0.00        |

### **Money Market**

At the secondary NTB market, average yield fell by 129bps to close at 25.62%. The O/N rate rose by 21bp to 32.92%.

#### Fixed Income

At the secondary Bond market, average yield advanced by 5bps to close 19.08%.