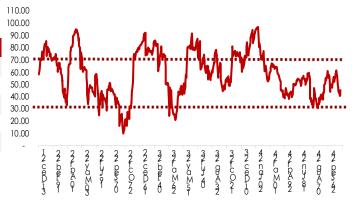

aded in 7,931 deals. ACCESSCORP led the volume and value with 60.35m units traded in deals worth N1.50bn. Investors' sentiment as measured by market breadth (advance/decline ratio) advanced from 1.32x to 2.00x, reflective of 32 gainers against the 15 decliners.

Performance across tracked indices was largely bullish as the Insurance, Consumer Goods, and Banking indices rose by 0.95%, 0.56%, and 0.53% respectively, due to buying interest in CORNERST (+2.00%), FLOURMILL (+10.00%), and UBA (+0.76%). On the flipside, the industrial and Oil & Gas indices fell by 1.85% and 1.35% owing to sell-offs in BUACEMENT (-5.93%), and CONOIL (-6.15%).

#### OUTLOOK

We expect Investors sentiment to be driven by inflation data release and other price sensitive details.

#### **RSI of NGX All Share Index**





# SCM Capital Research | Nigeria | Markets

## **Money Market**

## Thursday, 14 November 2024



Source: NGX, SCM Capital Research



Source: FMDQ, CBN, SCM Capital Research

| Brent Crude Oil Price |