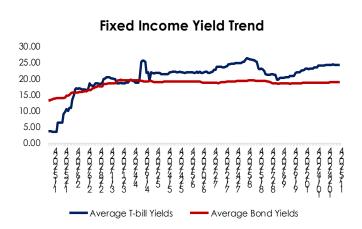

| Fixed income market summary | 14-Nov-24 | 13-Nov-24 |               |
|-----------------------------|-----------|-----------|---------------|
| T-bills                     | Current   | Previous  | Change(bp)    |
| 3m                          | 24.25     | 24.27     | ₩ 0.02        |
| 6m                          | 25.08     | 25.10     | <b>J</b> 0.02 |
| 12m                         | 24.45     | 24.47     | <b>J</b> 0.02 |

| FGN Bonds | Current | Previous | Change(bp)    |
|-----------|---------|----------|---------------|
| 3yrs      | 20.00   | 19.76    | <b>1</b> 0.24 |
| 5yrs      | 19.76   | 19.76    | <b>3</b> 0.00 |
| 7yrs      | 18.25   | 18.25    | <b>3</b> 0.00 |
| 10yrs     | 18.22   | 18.22    | <b>3</b> 0.00 |

## **Money Market**

At the secondary NTB market, yield declined by 2bps to close at 24.18%. The O/N rate rose by 7bps to 32.55%.

### **Fixed Income**

At the secondary Bond market, average yield closed flat to close at 18.93%.