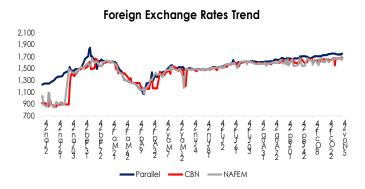

| FX       | Current | Previous | Change(N)      |
|----------|---------|----------|----------------|
| Parallel | 1745.00 | 1745.00  | → 0.00         |
| Official | 1653.13 | 1688.56  | <b>1</b> 35.43 |
| NAFEM    | 1650.20 | 1645.40  | 4.80           |

## Currency

The performance of the Naira was mixed across the various market segments in the currency market. At the Official market, the Naira appreciated by 2.10% to close at N1,653.14/USD. On the flip side, the Naira at the NAFEM depreciated by 0.29% to close at N1,645.40/USD. The Naira at the parallel market however closed flat at N1,754.00/USD.