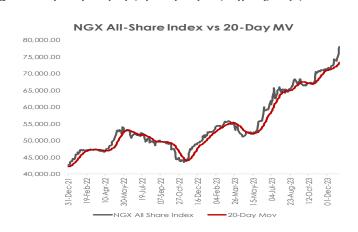

## **Equities**

## Bargain hunting continues:

At the close of trading today, the All Share Index appreciated by 0.11% to settle at 100,075.59 points on the back of continued bargain hunting. As a result, YTD return rose to 33.84% and market capitalization increased by \$62.03bn to close at \$56.67trn.

Market activities showed trade turnover strengthened relative to the previous session, with the volume and value of transactions up by 1.65% and 0.78% respectively. A total of 368.39m units of shares valued at \(\mathbf{H}\)7.42bn were exchanged in 8,151 deals. ZENITHBANK (+2.56%) led the volume and value chart with 57.42m units traded in deals worth \(\mathbf{H}\)2.25bn. Investors' sentiment as measured by market breadth (advance/decline ratio) waned from 1.80x to 1.21x, reflective of 19 gainers against the 15 decliners.

Performance across tracked indices was largely bullish with three of the five sectors under our coverage closing in the green zone. The Insurance, Banking and Industrial Goods indices led the gainers chart up by 0.67%, 0.61% and 0.07% respectively, on the back of buy interests in SUNUASSUR (+7.75%), ZENITHBANK (+2.56%) and WAPCO (+1.39%). On the flipside, sell pressures in GUINNESS (-1.46%) and ETERNA (-4.44%) dragged the Consumer Goods and Oil & Gas indices down by 0.26% and 0.07% respectively.