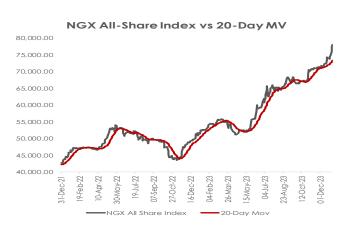

## Domestic bourse rebounds:

The equities market closed on a positive note as buy interests in UCAP (+9.92%), OANDO (+9.76%), AIRTELAFRI (+4.76%), FLOURMILL (+2.51%) and ACCESSCORP (+0.26%) drove the All-Share Index up by 0.47% to 100,503.21 points. As a result, YTD return rose to 34.41% and market capitalization increased by \$4262.82bn to \$456.91trn.

Market activities showed trade turnover weakened relative to the previous session, with the volume and value of transactions down by 64.27% and 17.30% respectively. A total of 392.80m units of shares valued at \(\mathbb{\text{\text{N}}}\)8.33bn were exchanged in 9,013 deals. GTCO (-0.44%) led volume chart with 39.75m units traded while AIRTELAFRI (+4.76%) led the value chart with 1.02m units traded in deals worth \(\mathbb{\text{\text{\text{\text{N}}}}\)2.25bn. Investors' sentiment as measured by market breadth (advance/decline ratio) waned from 2.00x to 0.89x, reflective of 24 gainers against the 29 decliners.

Performance across tracked indices was largely bullish as the Oil & Gas, Consumer and Industrial Goods indices led the gainers chart up by 0.19%, 0.07% and 0.01% respectively, due to rallies in OANDO (+9.76%), NASCON (+2.91%) and CUTIX (+6.85%). On the flipside, sell-off activities in LINKASSURE (-10.00%) and ZENITHBANK (-7.00%) dragged the Insurance and Banking indices down by 2.35% and 2.28% respectively.