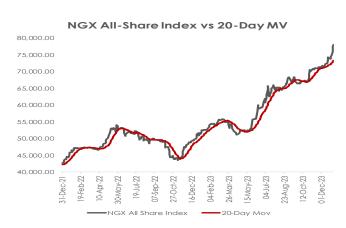

## Domestic equities market index gains 0.87% w/w:

The domestic bourse ended the week on a bullish note as the All-Share index rose by 0.04% to close at 100,539.40 points. Buy interests in MTNN (+1.99%), UCAP (+1.63%) and FIDELITYBK (+1.42%) kept the market in green. Having gained in four out of the five trading sessions this week, the ASI closed 0.87% higher w/w.

During the week, positive performances across UCAP (+42.78% w/w), OANDO (+11.28% w/w), AIRTELAFRI (+4.76% w/w), PRESCO (+3.79% w/w) and ACCESSCORP (+1.84% w/w) were sufficient to offset the losses in DANGSUGAR (-2.76% w/w), GTCO (-1.21% w/w) and ZENITHBANK (-0.13% w/w). As a result, YTD return rose to 34.46%, and the market capitalization gained \$487.94bn w/w to close at \$56.93trn.