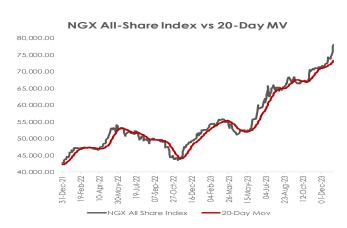

# Local bourse sustains bullish run:

The market closed in the green region at the end of today's trading session as buy interests in BERGER (+9.96%), NESTLE (+9.76%), ZENITHBANK (+2.20%), MTNN (+0.22%) and GTCO (+0.13%) drove the All-Share index up by 0.11% to close at 98,285.33 points. Consequently, YTD return rose to 31.44% and market capitalization increased by \$461.65bn to \$455.60trn.

Market activities showed trade turnover weakened relative to the previous session, with the volume and value of transactions down by 45.05% and 23.02% respectively. A total of 222.90m units of shares valued at \$5.15bn were exchanged in 7,228 deals. GTCO (+0.13%) led the volume and value chart with 40.64m units traded in deals worth \$1.62bn. Investors' sentiment as measured by market breadth (advance/decline ratio) improved from 0.46x to 1.00x, reflective of 20 gainers against the 20 decliners.

Performance across tracked indices was largely bullish as the Consumer Goods, Banking and Industrial Goods indices led the gainers chart up by 0.79%, 0.16% and 0.003% respectively due to gains in NESTLE (+9.76%), ZENITHBANK (+2.20%) and BERGER (+9.96%). On the flipside, the Insurance index declined by 0.38% due to sell pressures in INTENEGINS (-9.70%) and WAPIC (-7.25%).