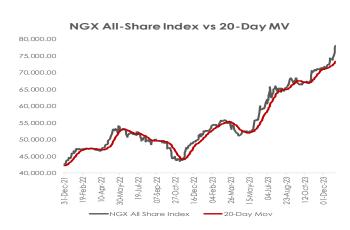

# Stock market reverses gain:

The equities market closed on a negative note as sell pressures in GUINNESS (-5.28%), ZENITHBANK (-4.62%), GTCO (-3.55%), UBA (-2.16%) and DANGSUGAR (-0.12%) dragged the All-Share Index down by 0.16% to 98,128.00 points. As a result, YTD return contracted to 31.23% and market capitalization dropped by \$89.00bn to \$55.51trn.

Market activities showed trade turnover strengthened relative to the previous session, with the volume and value of transactions up by 21.90% and 5.56% respectively. A total of 271.71m units of shares valued at \(\mathbb{H}\)5.43bn were exchanged in 7,383 deals. ACCESSCORP (+0.29%) led the volume chart with 35.78m units traded while GTCO (-3.55%) led the value chart with 35.01m units traded in deals worth \(\mathbb{H}\)1.35bn. Investors' sentiment as measured by market breadth (advance/decline ratio) improved from 1.00x to 0.68x, reflective of 15 gainers against the 22 decliners.

Performance across tracked indices was mixed as the Industrial and Consumer Goods indices led the gainers chart up by 0.18% and 0.02% respectively due to gains in WAPCO (+4.48%) and NB (+3.46%). On the flipside, the Banking and Insurance sectors declined by 2.01% and 0.87% respectively, owing to losses in ZENITHBANK (-4.62%) and CORNERST (-9.52%).