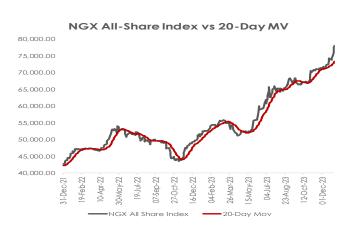

# Sell-offs persists:

Sell pressures in banking counters - FIDELITYBK (-5.88%), STERLINGNG (-4.00%), ACCESSCORP (-2.94%), GTCO (-2.63%), UBA (-1.72%) and ZENITHBANK (-0.48%) dragged the All-Share Index downward by 0.15% to 97,978.02 points. As a result, YTD return contracted to 31.03% and market capitalization moderated by \$484.71bn to \$455.42trn.

Market activities showed trade turnover strengthened relative to the previous session, with the volume and value of transactions up by 16.47% and 41.67% respectively. A total of 316.45m units of shares valued at \(\mathbf{H}7.70\)bn were exchanged in 7,853 deals. UBA (-1.72%) led the volume chart with 50.32m units traded while JBERGER (0.00%) led the value chart with 17.64m units traded in deals worth \(\mathbf{H}1.46\)bn. Investors' sentiment as measured by market breadth (advance/decline ratio) waned from 0.68x to 0.61x, reflective of 17 gainers against the 28 decliners.

Performance across tracked indices was largely bearish as the Insurance, Banking and Consumer Goods indices led the laggards down by 1.90%, 1.42% and 0.05% respectively, owing to losses in NEM (-9.47%), GTCO (-2.63%) and GUINNESS (-1.20%). On the flipside, the Oil & Gas index rose by 0.72%, due to gains in SEPLAT (+1.28%) and OANDO (+0.48%).