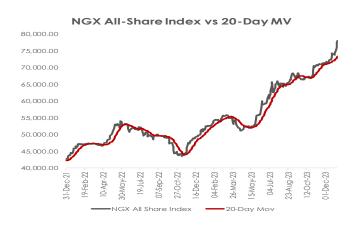

## Equities close week bearish:

Transactions on the floor of the Stock Exchange wrapped up the week on a negative note as the All Share Index moderated by 0.37% to settle at 97,612.51 points. Having lost in three out of five trading sessions this week, the ASI closed 0.52% lower w/w. During the week, negative performances across banking counters - UBA (-12.13% w/w), FBNH (-10.89% w/w), ETI (-9.98% w/w), ZENITHBANK (-8.54% w/w) and GTCO (-6.52% w/w) kept the market in red. As a result, YTD return contracted to 30.54%, and the market capitalization dropped by \$\frac{1}{2}\text{290.06bn w/w} to close at \$\frac{1}{2}\text{55.22trn}.

Market activities showed trade turnover strengthened relative to the previous session, as the volume and value of transactions surged by 143.04% and 104.45% respectively. A total of 769.09m units of shares valued at \$15.74bn were exchanged in 7,585 deals. EII (-9.98%) led the volume and value chart with 554.97m units traded in deals worth \$12.02bn. Investors' sentiment as measured by market breadth (advance/decline ratio) improved from 0.61x to 0.80x, reflective of 16 gainers against the 20 decliners.

Performance across tracked indices was largely bearish as the Banking, Consumer Goods and Insurance indices led the laggards down by 2.78%, 0.42% and 0.31% respectively, owing to sell-offs in ETI (-9.98%), PZ (-10.00%) and CONHALLPLC (-8.70%). On the flipside, the Industrial Goods index rose by 0.01%, on the back of gains in CUTIX (+9.84%) and CAP (+0.91%).