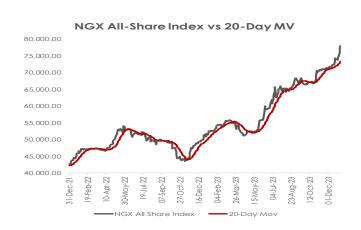

## Local bourse opens week bearish:

The stock market capitalisation dropped by \$4248.30bn to kick start the week on a bearish note. The market direction was attributed to losses recorded in BETAGLAS (-8.62%), OANDO (-7.36%), FBNH (-5.44%), DANGSUGAR (-4.15%) and GTCO (-1.14%), bringing the YTD return to 32.81% and ASI to 99,304.12 points.

Market activities showed trade turnover strengthened relative to the previous session, with the volume and value of transactions up by 57.74% and 70.24% respectively. An aggregate of 973.62m units of shares valued at ₹19.32bn, were traded in 9,941 deals. FBNH (-5.44%) led the volume and value chart with 627.60m units traded in deals worth ₹13.45bn. Investors' sentiment as measured by market breadth (advance/decline ratio) waned from 0.88x to 0.83x, reflective of 20 gainers against the 26 decliners.

Performance across tracked indices was largely bearish as the Banking, Consumer and Industrial Goods indices led the laggards down by 1.04%, 0.44% and 0.17% respectively, due to losses recorded in FBNH (-5.44%), INTBREW (-10.00%) and WAPCO (-3.53%). On the flipside, the Insurance index gained 1.05%. owing to buy interests in SOVRENINS (+8.89%) and NEM (+7.59%).