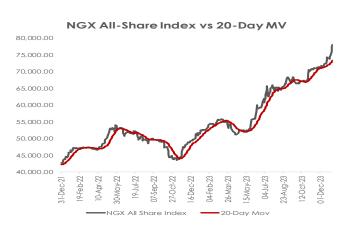

## Sell-off continues:

The Nigerian equities market extended its negative performance, as the benchmark index moderated by 0.12% to 100,365.17 points, owing to profit bookings in UBA (-5.07%), DANGSUGAR (-3.70%), FBNH (-1.60%), ACCESSCORP (-1.03%) and OANDO (-0.28%). Consequently, YTD return contracted to 34.23% and market capitalization declined by \(\mathbb{H}\)68.49bn to \(\mathbb{H}\)56.83trn.

Market activities showed trade turnover strengthened relative to the previous session, with the volume and value of transactions up by 77.22% and 137.35% respectively. A total of 497.84m units of shares valued at \(\mathbb{\text{\text{\text{\text{\text{\text{\text{\text{\text{\text{\text{\text{\text{\text{\text{\text{\text{\text{\text{\text{\text{\text{\text{\text{\text{\text{\text{\text{\text{\text{\text{\text{\text{\text{\text{\text{\text{\text{\text{\text{\text{\text{\text{\text{\text{\text{\text{\text{\text{\text{\text{\text{\text{\text{\text{\text{\text{\text{\text{\text{\text{\text{\text{\text{\text{\text{\text{\text{\text{\text{\text{\text{\text{\text{\text{\text{\text{\text{\text{\text{\text{\text{\text{\text{\text{\text{\text{\text{\text{\text{\text{\text{\text{\text{\text{\text{\text{\text{\text{\text{\text{\text{\text{\text{\text{\text{\text{\text{\text{\text{\text{\text{\text{\text{\text{\text{\text{\text{\text{\text{\text{\text{\text{\text{\text{\text{\text{\text{\text{\text{\text{\text{\text{\text{\text{\text{\text{\text{\text{\text{\text{\text{\text{\text{\text{\text{\text{\text{\text{\text{\text{\text{\text{\text{\text{\text{\text{\text{\text{\text{\text{\text{\text{\text{\text{\text{\text{\text{\text{\text{\text{\text{\text{\text{\text{\text{\text{\text{\text{\text{\text{\text{\text{\text{\text{\text{\text{\text{\text{\text{\text{\text{\text{\text{\text{\text{\text{\text{\text{\text{\text{\text{\text{\text{\text{\text{\text{\text{\text{\text{\text{\text{\text{\text{\text{\text{\text{\text{\text{\text{\text{\text{\text{\text{\text{\text{\text{\text{\text{\text{\text{\text{\text{\text{\text{\text{\text{\text{\text{\text{\text{\text{\text{\text{\text{\text{\text{\text{\text{\text{\text{\text{\text{\text{\text{\text{\text{\text{\text{\text{\text{\text{\text{\text{\text{\text{\text{\text{\text{\text{\text{\text{\text{\text{\text{\text{\text{\text{\text{\text{\text{\text{\text{\text{\text{\text{\text{\text{\text{\text{\text{\text{\text{\text{\text{\text{\text{\text{\text{\text{\text{\text{\text{\tex{

Performance across tracked indices was mixed as the Banking and Consumer Goods indices declined by 0.82% and 0.22% respectively, due to sell pressures in UBA (-5.07%) and DANGSUGAR (-3.70%). On the flipside, the Insurance and Industrial Goods indices increased by 0.38% and 0.03% respectively, owing to buy interests in SOVRENINS (+10.00%) and WAPCO (+0.82%).