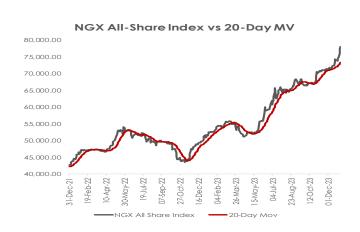

# Sell-off continues:

Sell pressures in OANDO (-9.75%), DANGSUGAR (-5.66%), WAPCO (-4.08%) and ZENITHBANK (-1.81%) dragged the All-Share Index downward by 0.09% to 99,217.60 points. As a result, YTD return contracted to 32.69% and market capitalisation declined by \$48.86bn to \$456.13tn.

Market activities showed trade turnover waned relative to the previous session, with the volume and value of transactions down by 68.09% and 62.86% respectively. An aggregate of 361.57m units of shares valued at \(\mathbb{H}6.16\)bn, were traded in 8,511 deals. TRANSCORP (+3.75%) led the volume chart with 47.51m units traded while GTCO (+0.23%) led the value chart with 37.85m units traded in deals worth \(\mathbb{H}1.65\)bn. Investors' sentiment as measured by market breadth (advance/decline ratio) improved from 0.83x to 1.17x, reflective of 27 gainers against the 23 decliners.

Performance across tracked indices was largely bearish as the Consumer Goods, Banking and Industrial Goods indices led the laggards down by 0.47%, 0.41% and 0.17% respectively, owing to profit taking in DANGSUGAR (-5.66%), STERLINGNG (-4.37%) and WAPCO (-4.08%). On the flipside, the Insurance index gained 0.81%, on the back of gains in CONHALLPLC (+9.09%) and REGALINS (+7.14%).