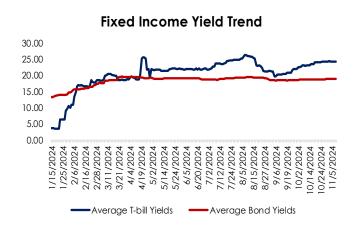

| Fixed income market summary | 26-Nov-24 | 25-Nov-24 |             |
|-----------------------------|-----------|-----------|-------------|
| T-bills                     | Current   | Previous  | Change(bp)  |
| 3m                          | 24.06     | 24.08     | ₩ 0.02      |
| 6m                          | 24.87     | 24.89     | <b>0.02</b> |
| 12m                         | 24.26     | 24.28     | 0.02        |

| FGN Bonds | Current | Previous | Change(bp)    |
|-----------|---------|----------|---------------|
| 3yrs      | 19.99   | 19.99    | → 0.00        |
| 5yrs      | 19.78   | 19.78    | <b>3</b> 0.00 |
| 7yrs      | 18.27   | 18.27    | <b>3</b> 0.00 |
| 10yrs     | 18.22   | 18.22    | <b>3</b> 0.00 |

### **Money Market**

At the secondary NTB market, yield rose by 14bps to close at 24.33%. The O/N rate rose by 15bps to 32.71%.

#### Fixed Income

At the secondary Bond market, average yield closed flat to settle at 18.95%.