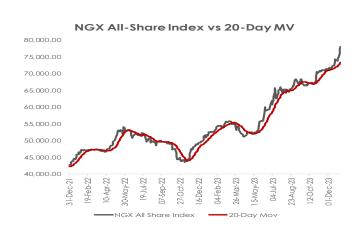

# Stock market opens bullish:

The equities market capitalisation increased by #141.89bn to kick start the week on a bullish note. The market direction was attributed to gains recorded in banking counters - FIDELITYBK (+8.43%), UBA (+5.73%), ACCESSCORP (+3.35%), FBNH (+3.18%), ZENITHBANK (+2.50%) and GTCO (+1.21%), bringing the YTD return to 30.88%.

Market activities showed trade turnover settled lower relative to the previous session, with the volume and value of transactions declined by 52.28% and 62.27% respectively. A total of 366.98m units of shares valued at \\$5.94bn were exchanged in 8,031 deals. ACCESSCORP (+3.35%) led the volume and value chart with 176.23m units traded in deals worth \\$2.99bn. Investors' sentiment as measured by market breadth (advance/decline ratio) waned from 0.80x to 0.68x, reflective of 15 gainers against the 22 decliners.

Performance across tracked indices was largely bullish as the Banking, Oil & Gas and Consumer Goods indices led the gainers up by 2.45%, 1.02% and 0.15% respectively, owing to buy interests in Tier-1 Banks, CONOIL (+8.36%) and NB (+4.63%). On the flipside, the Insurance and Industrial Goods sectors declined by 0.72% and 0.001%, on the back of losses in NEM (-5.88%) and CUTIX (-1.49%).