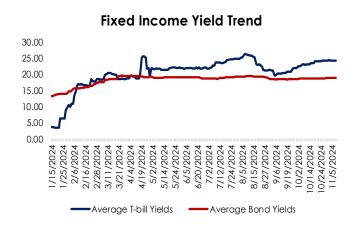

| Fixed income market summary | 27-Nov-24 | 26-Nov-24 |             |
|-----------------------------|-----------|-----------|-------------|
| T-bills                     | Current   | Previous  | Change(bp)  |
| 3m                          | 24.05     | 24.06     | ₩ 0.02      |
| 6m                          | 24.86     | 24.87     | <b>0.02</b> |
| 12m                         | 26.89     | 24.26     | 2.63        |

| FGN Bonds | Current | Previous | Change(bp)    |
|-----------|---------|----------|---------------|
| 3yrs      | 19.99   | 19.99    | → 0.00        |
| 5yrs      | 19.78   | 19.78    | <b>3</b> 0.00 |
| 7yrs      | 18.27   | 18.27    | <b>3</b> 0.00 |
| 10yrs     | 18.22   | 18.22    | <b>3</b> 0.00 |

## **Money Market**

At the secondary NTB market, yield rose by 83bps to close at 25.16%. The O/N rate fell by 21bps to 32.50%.

#### **Fixed Income**

At the secondary Bond market, average yield advanced by 4bps to settle at 19.02%.