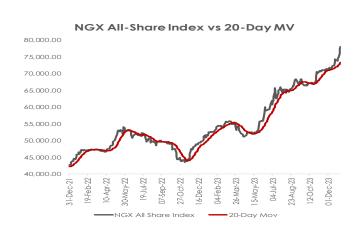

# Local bourse sustained bullish run:

The market closed in the green region at the end of today's trading session as 28 companies recorded gains while equities of 14 companies depreciated in price. Consequently, the All Share Index appreciated by 0.53% to settle at 98,383.04 points and market capitalisation increased by ₹294.12bn to ₹55.65trn, bringing the YTD return to 31.57%.

Market activities showed trade turnover strengthened relative to the previous session, with the volume and value of transactions up by 52.49% and 10.85% respectively. A total of 559.61m units of shares valued at \(\mathbb{H}6.58\)bn were exchanged in 7,990 deals. ABBEYBDS (0.00%) led volume chart with 277.53m units traded while SEPLAT (+3.33%) led the value chart with 516,884 units traded in deals worth \(\mathbb{H}1.60\)bn. Investors' sentiment as measured by market breadth (advance/decline ratio) improved from 0.68x to 2.00x.

On a sectoral level, performance was mainly bullish as four of the five sectors under our coverage closed in green. The Banking and Oil & Gas indices led the gainers pack by 2.39% and 1.88% respectively, due to price appreciation in UBA (+7.88%) and SEPLAT (+3.33%). Similarly, the Consumer Goods and Insurance indices closed higher by 1.11% and 0.74% respectively, as DANGSUGAR (+10.00%) and MANSARD (+7.00%) drove the sectors northwards. On the flipside, the Industrial Goods index declined by 0.20% due to profit-taking activities in WAPCO (-4.86%).