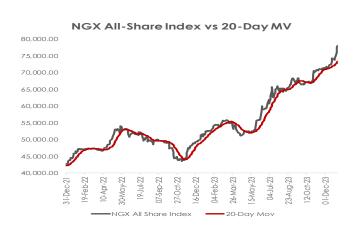

# Domestic equities market index gains 0.32% w/w:

The domestic bourse ended the week on a bullish note as the All-Share index rose by 0.67% to close at 100,057.49 points. Buy interests in MTNN (+7.00%), OANDO (+4.53%) and TRANSCORP (+4.00%) kept the market in the green. Having gained in three out of the five trading sessions this week, the ASI closed 0.32% higher w/w. During the week, positive performances across UCAP (+21.84% w/w), SEPLAT (+10.00% w/w), OKOMUOIL (+10.00% w/w), TRANSCOHOT (+9.33% w/w) and JBERGER (+6.29% w/w) were sufficient to offset the losses in DANGSUGAR (-8.51% w/w), WAPCO (-7.47% w/w) and AIRTELAFRI (-2.47% w/w). As a result, YTD return rose to 33.81%, and the market capitalization gained \textbf{178.05bn} w/w to close at \textbf{1856.60trn}.

Market activities showed trade turnover waned relative to the previous session, with the volume and value of transactions down by 3.71% and 5.80% respectively. A total of 509.71m shares valued at ₹9.88bn were exchanged in 7,945 deals. TRANSCORP (+4.00%) led the volume chart with 125.40m units traded while GUINNESS (-4.29%) led the value chart with 42.98m units traded in deals worth ₹2.88bn. Investors' sentiment as measured by market breadth (advance/decline ratio) improved from 2.06x to 2.83x, reflective of 34 gainers against the 12 decliners.