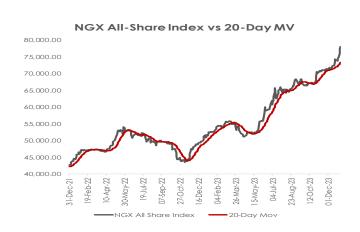

# Equities open bearish:

The domestic stock market started the first trading session of the week in red as the market continued its bearish run from the previous week. The All Share Index was down by 0.07% to 98.132.15 points, bringing the YTD return to 31.24% and the market capitalization to \mathbb{\mathbb{H}}55.72trn.

Market activities showed trade turnover settled lower relative to the previous session, with the volume and value of transactions down by 59.69% and 65.64% respectively. An aggregate of 379.13m units of shares valued at \(\mathbb{H}\)8.71bn, were traded in 10,096 deals. UBA (-0.71%) led volume chart with 69.06m units traded while SEPLAT (0.00%) led the value chart with 736,498 units traded in deals worth \(\mathbb{H}\)2.71bn. Investors' sentiment as measured by market breadth (advance/decline ratio) improved from 0.43x to 1.17x, reflective of 22 gainers against the 21 decliners.

Performance across tracked indices was largely bearish as the Banking, Consumer and Industrial Goods indices declined by 1.01%, 0.07% and 0.01% respectively, due to losses in ZENITHBANK (-3.63%), NASCON (-4.85%) and WAPCO (-0.54%). On the flipside, the Oil & Gas and Insurance indices increased by 1.32% and 0.15% respecively, owing to gains in OANDO (+9.83%) and SUNUASSUR (+5.93%).