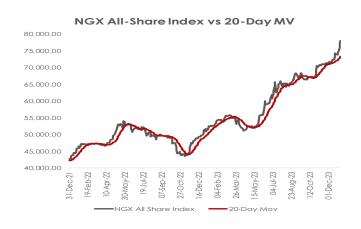

# Domestic Equities Market Index Gains 1.73% w/w:

The domestic bourse ended the week on a bullish note as the All-Share index rose by 0.02% to close at 99,300.38 points. Buy interests in OANDO (+8.26%), NESTLE (+0.56%) and GTCO (+0.50%) kept the market in the green. Having gained in all the trading sessions this week, the ASI closed 1.73% higher w/w.

During the week, positive performances across DANGSUGAR (+20.51% w/w), UBA (+15.63% w/w), FBNH (+14.67% w/w), SEPLAT (+13.67% w/w) and ZENITHBANK (+10.00% w/w) were sufficient to offset the losses in WAPCO (-3.43% w/w) and MTNN (-0.22% w/w). As a result, YTD return rose to 32.80%, and the market capitalization gained \$4954.93bn w/w to close at \$456.17trn.

Market activities showed trade turnover strengthened relative to the previous session, with the volume and value of transactions up by 40.13% and 57.74% respectively. A total of 434.00m units of shares valued at \\$8.58bn were exchanged in 8,525 deals. ZENITHBANK (0.00%) led volume and value chart with 111.13m units traded in deals worth \\$3.74bn. Investors' sentiment as measured by market breadth (advance/decline ratio) waned from 2.67x to 1.44x, reflective of 23 gainers against the 15 decliners.