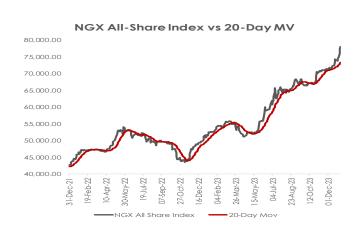

## Bears drag benchmark index lower:

**Equities** 

The market closed in the red region at the end of today's trading session as 29 companies recorded losses while equities of 27 companies appreciated in price. Consequently, the All Share Index moderated by 0.06% to settle at 97,774.22 points and market capitalisation declined by №241.88bn to №32.04trn, bringing the YTD return to 30.76%.

Market activities showed trade turnover strengthened relative to the previous session, as the volume and value of transactions surged by 360.25% and 188.89% respectively. A total of 1.84bn units of shares valued at \(\mathbb{H}\)23.11bn were exchanged in 10,847 deals. FIDELITYBK (+0.95%) led volume and value chart with 1.33bn units traded in deals worth \(\mathbb{H}\)14.04bn. Investors' sentiment as measured by market breadth (advance/decline ratio) improved from 0.51x to 0.93x.

Performance across tracked indices was largely bullish as the Insurance, Banking and Oil & Gas indices rose by 1.46%, 0.57% and 0.04% respectively, due to buy interests in CORNERST (+9.63%), FBNH (+4.75%) and OANDO (+1.83%). On the flipside, the Consumer and Industrial Goods indices declined by 0.76% and 0.02% respectively, owing to profit takings in NB (-9.82%) and BERGER (-10.00%).